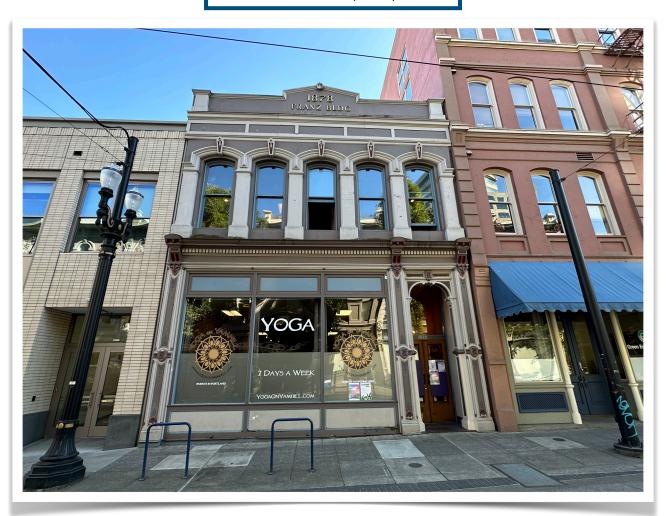

## 1878 Franz Building

124 SW Yamhill St. Portland, OR 97204

Sale Price: \$1,100,000

### 1878 Franz Building

124 SW Yamhill St. Portland, OR 97204

#### **PROPERTY DESCRIPTION**

Well maintained two story commercial building with 4 bathrooms and an unfinished basement. Yoga studio owner to retire. Beautiful interior finishes! The building was occupied by two tenants for years prior to covid; Yoga On Yamhill and an Acupuncturist bringing in over \$4,000 per month in revenue.

#### **OFFERING SUMMARY**

Sale Price: \$1,100,000
Lot Size: 1,500 SF
Building Size: 2,964 SF
Unfinished Basement: 1,500 SF
Zoning: CX Central
Commercial
Year Built: 1885