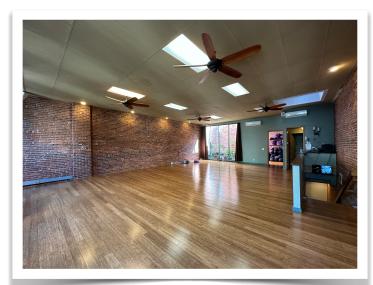

# 124 SW Yamhill St. Portland, OR 97204

Front Door Entry

Studio

Common Area Hallway

**Bathroom** 

#### **PROPERTY DESCRIPTION**

Well maintained two story commercial building with 4 bathrooms and an unfinished basement. Yoga studio owner to retire. Beautiful interior finishes! The building was occupied by two tenants for years prior to covid; Yoga On Yamhill and an Acupuncturist bringing in over \$4,000 per month in revenue.