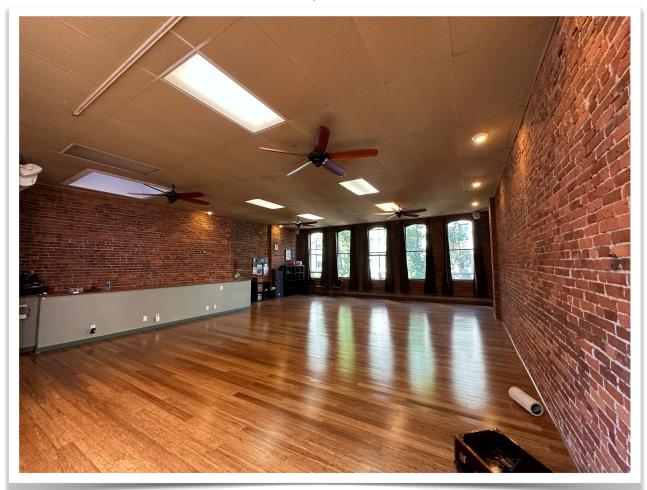

# 124 SW Yamhill St. Portland, OR 97204

Front Door Entry

Studio

Common Area Hallway

**Bathroom** 

#### **PROPERTY DESCRIPTION**

Well maintained two story commercial building with 4 bathrooms and an unfinished basement. Yoga studio owner to retire. Beautiful interior finishes! The building was occupied by two tenants for years prior to covid; Yoga On Yamhill and an Acupuncturist bringing in over \$4,000 per month in revenue.